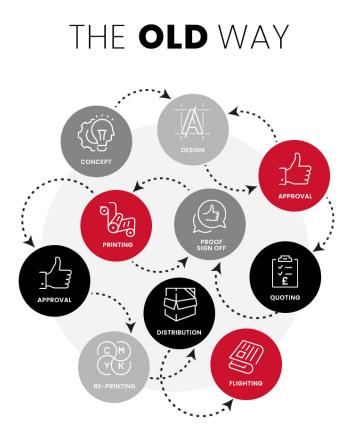

As high-tech as digital signage is, the ease-of-use of the back-end system should be top of mind. Static, print displays take time to produce and deploy. We're changing all of that.

- Manage content from any location
- -Upload content in 4 clicks
- Over 1500 user-friendly templates
- Pre-schedule Content
- Save on printing costs and deployment by 90%